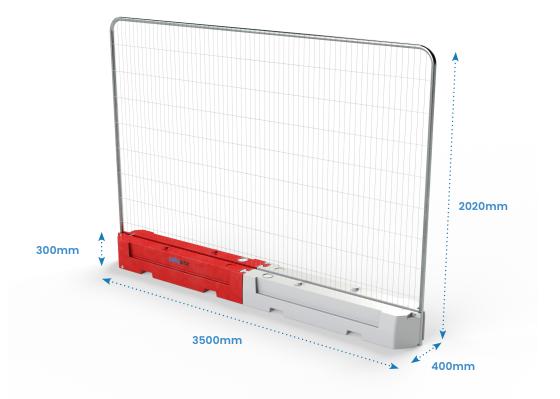

## **Rota Slot**

Rota Slot bases offer water-filled ballast for standard 3.5m temporary fencing, ensuring security and stability in applications like construction, events, and crowd control.

Each Rota Slot base is 13kg when empty, enabling quick and easy assembly. When two Rota Slot bases are filled and interlocked, they reach a combined weight of 320kg.

#### **2x Rota Slot Specification**

| Size (mm)           | Weight (kg) | Weight Full (kg) |
|---------------------|-------------|------------------|
| H300 x W3500 x D400 | 26kg        | 320kg            |