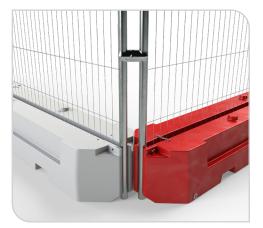

For added security and theft prevention, utilise either the bolt fastener or a chain to securely affix the fence panel in position.

90° cornering

Slots together