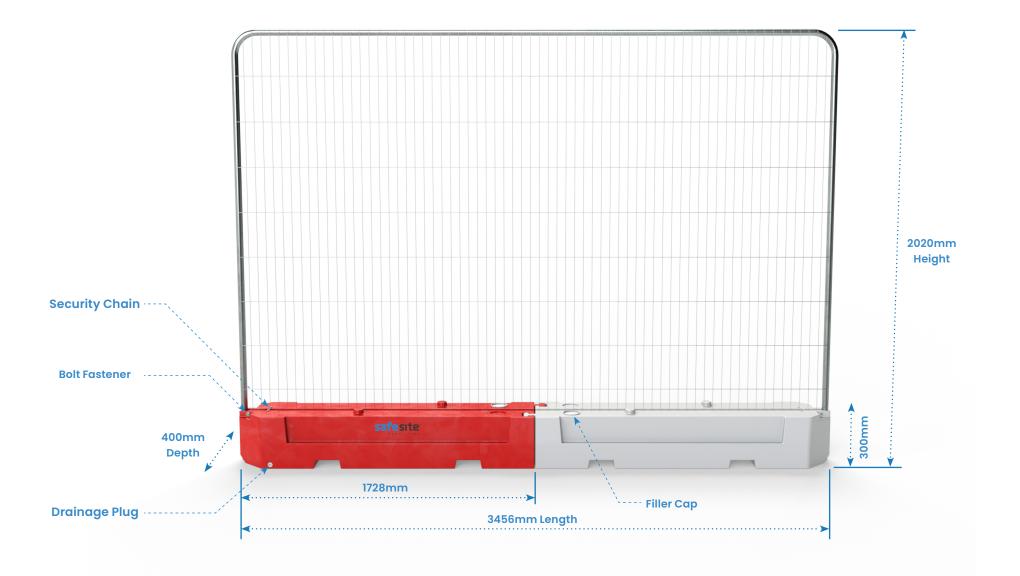

## **Rota Slot**

Rota Slot bases offer water-filled ballast for standard 3.5m temporary fencing, ensuring security and stability in applications like construction, events, and crowd control.

Each Rota Slot base is 13kg when empty, enabling quick and easy assembly. When two Rota Slot bases are filled and interlocked, they reach a combined weight of 320kg.

For added security and theft prevention, utilise either the bolt fastener or a chain to securely affix the fence panel in position.

#### **2x Rota Slot Specification**

| Size (mm)           | Weight (kg) | Weight Full (kg) |
|---------------------|-------------|------------------|
| H300 x W3500 x D400 | 26kg        | 320kg            |