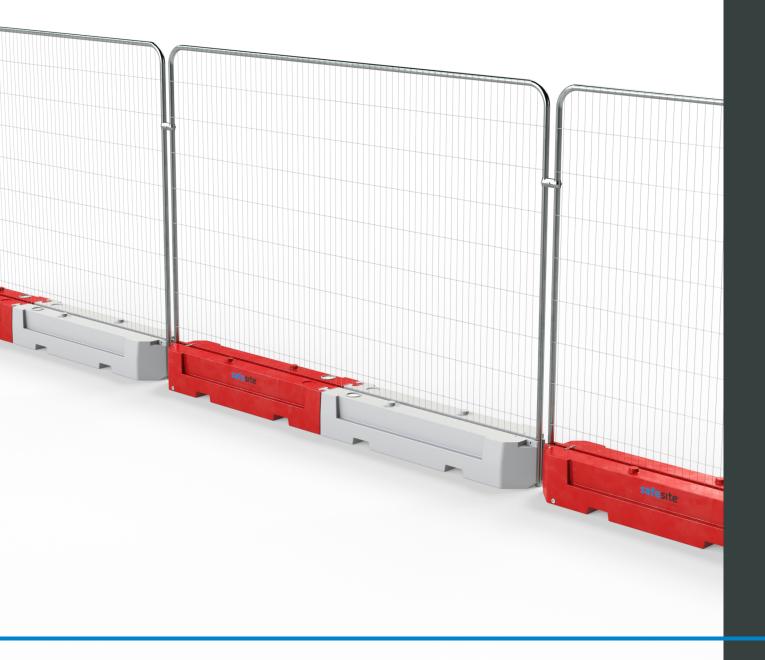

## **Rota Slot**

Rota Slot bases offer water-filled ballast for standard 3.5m temporary fencing, ensuring security and stability in applications like construction, events, and crowd control.

Each Rota Slot base is 13kg when empty, enabling quick and easy assembly. When two Rota Slot bases are filled and interlocked, they reach a combined weight of 320kg.

For added security and theft prevention, utilise either the bolt fastener or a chain to securely affix the fence panel in position.

## **Key Features**

- > Bolt/chain fastener for theft prevention
- > 320kg water ballast for stability and visibility
- > Optional reflective strips
- Mira wind tested to 67.3mph
- > Custom corporate colours
- > 18 blocks/9 units per 2m pallet